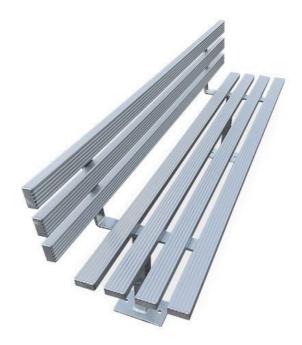

#### **Standard Specifications:**

• Length: 1800mm

• Battens: clear anodised aluminium 63 x 30mm

Frame: hot dip galvanised steel

Fixture: surface