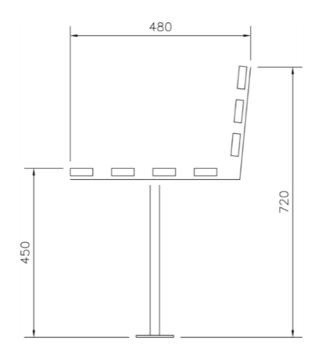

## Civic Seat





#### **Standard Specifications:**

• Length: 1800mm

• Battens: clear anodised aluminium 63 x 30mm

Frame: hot dip galvanised steel

Fixture: surface

#### **Options:**

Battens: hardwood timber, composite
Backrest: extra batten (higher backrest)
Armrests: hot dip galvanised steel

• Seats: back to back

Finish: powder coated, 2 pac wet paint system
Fixture: sub-surface, inground, plinth or wall

#### Option examples:



Civic Seat modified with timber battens, 1 additional batten on backrest, armrests, base plate 200x200mm & powder coated frame options

# Civic Seat EM111



### **Dimensions**