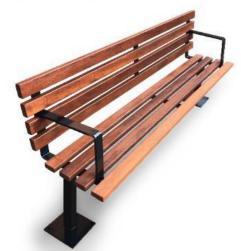

#### **Options:**

Battens: hardwood timber, composite
Backrest: extra batten (higher backrest)
Armrests: hot dip galvanised steel

• Seats: back to back

Finish: powder coated, 2 pac wet paint system
Fixture: sub-surface, inground, plinth or wall

#### Option examples:

Civic Seat modified with timber battens, 1 additional batten on backrest, armrests, base plate 200x200mm & powder coated frame options